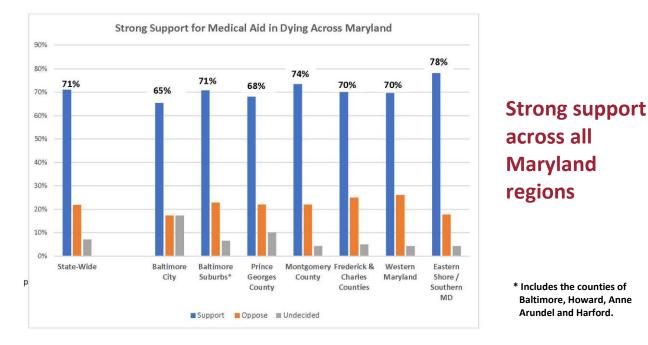

## 71% of Marylanders Support Aid in Dying - 2023 Polling Update<sup>1</sup>

| Key Demographic Groups Support Aid in Dying - 2023 Poll                                                                                                                                                                                                                                                                                                                                                                                                                                                                                                                                                                                                                                                                                                                                                                                                                                                                                                                                                                                                                                                                                                                                                                                                                                                                                                                                                                                                                                                                                                                                                                                                                                                                                                                                                                                                                                                                                                                                                                                                                                                                        |     |     |     |     |     |     |     |     |     |   |
|--------------------------------------------------------------------------------------------------------------------------------------------------------------------------------------------------------------------------------------------------------------------------------------------------------------------------------------------------------------------------------------------------------------------------------------------------------------------------------------------------------------------------------------------------------------------------------------------------------------------------------------------------------------------------------------------------------------------------------------------------------------------------------------------------------------------------------------------------------------------------------------------------------------------------------------------------------------------------------------------------------------------------------------------------------------------------------------------------------------------------------------------------------------------------------------------------------------------------------------------------------------------------------------------------------------------------------------------------------------------------------------------------------------------------------------------------------------------------------------------------------------------------------------------------------------------------------------------------------------------------------------------------------------------------------------------------------------------------------------------------------------------------------------------------------------------------------------------------------------------------------------------------------------------------------------------------------------------------------------------------------------------------------------------------------------------------------------------------------------------------------|-----|-----|-----|-----|-----|-----|-----|-----|-----|---|
| history and straight white persiter of straight processing process |     |     |     |     |     |     |     |     |     |   |
| Support                                                                                                                                                                                                                                                                                                                                                                                                                                                                                                                                                                                                                                                                                                                                                                                                                                                                                                                                                                                                                                                                                                                                                                                                                                                                                                                                                                                                                                                                                                                                                                                                                                                                                                                                                                                                                                                                                                                                                                                                                                                                                                                        | 71% | 71% | 73% | 66% | 75% | 58% | 72% | 82% | 49% | 1 |
| Oppose                                                                                                                                                                                                                                                                                                                                                                                                                                                                                                                                                                                                                                                                                                                                                                                                                                                                                                                                                                                                                                                                                                                                                                                                                                                                                                                                                                                                                                                                                                                                                                                                                                                                                                                                                                                                                                                                                                                                                                                                                                                                                                                         | 22% | 23% | 21% | 28% | 17% | 35% | 21% | 11% | 45% |   |
| Undecided                                                                                                                                                                                                                                                                                                                                                                                                                                                                                                                                                                                                                                                                                                                                                                                                                                                                                                                                                                                                                                                                                                                                                                                                                                                                                                                                                                                                                                                                                                                                                                                                                                                                                                                                                                                                                                                                                                                                                                                                                                                                                                                      | 7%  | 7%  | 7%  | 6%  | 8%  | 7%  | 7%  | 7%  | 6%  |   |

Increasing support over time and across multiple polling groups

<sup>1</sup>Poll sponsored by Compassion & Choices and conducted by Gonzales Research & Media Services in January 2023

Marylanders for End-of-Life Options (MDELO) P.O. Box 307, Annapolis, MD 2140 info@mdelo.org